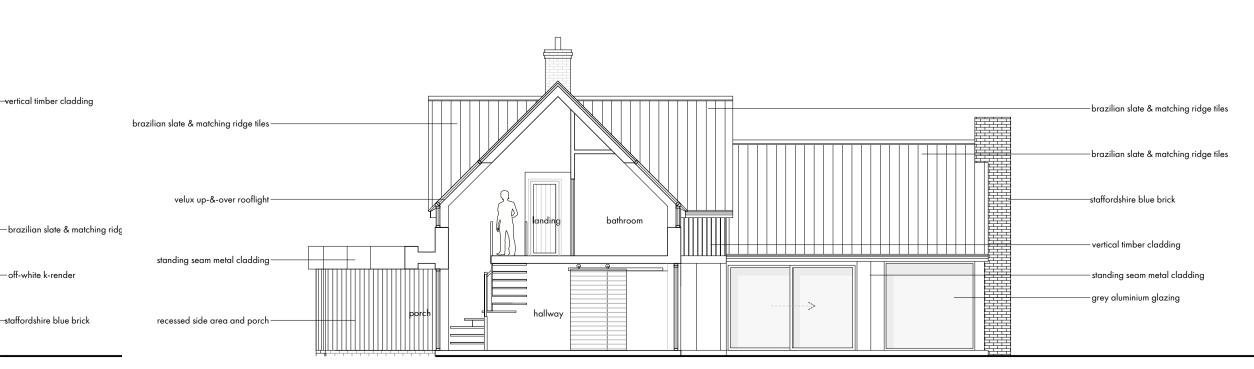

brazilian slate & matching ridge tiles –

**Blue Lias Stone** 

South-East Internal Elevation

**North-East Elevation** 

**North-West Internal Elevation** 

off-white k-render

<del>staffordshire blue brick</del>