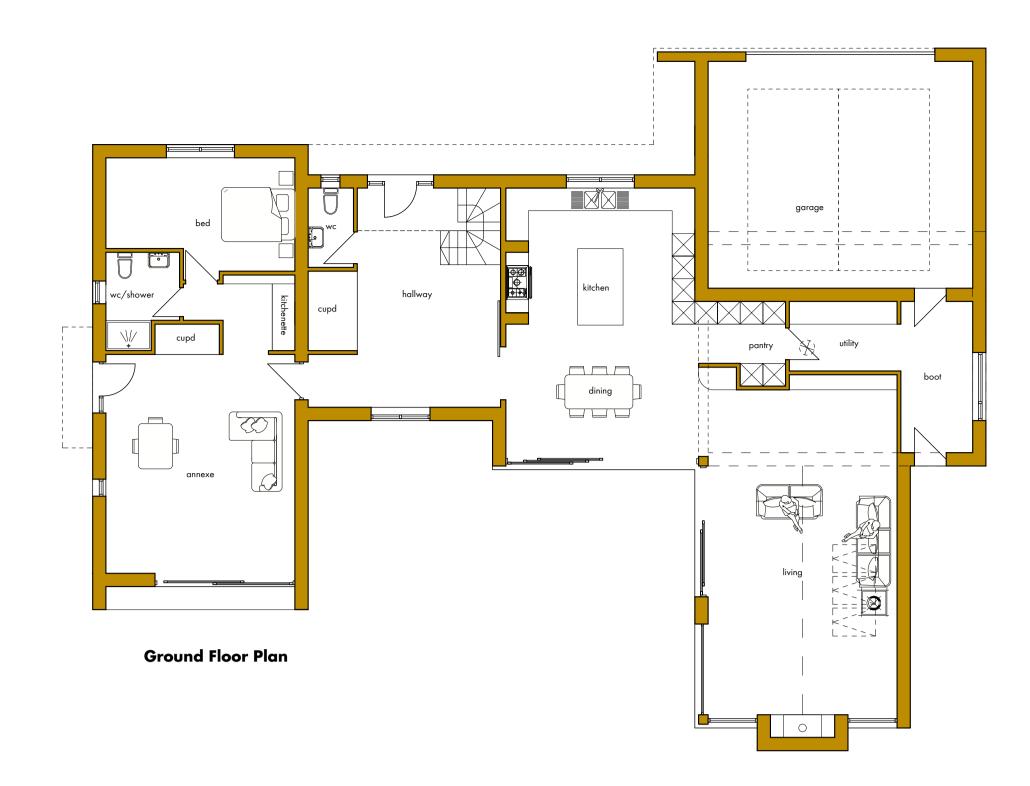

## Proposed Plans & Elevations 1:100

Woodhouse Farm Stoke St Gregory Somerset

01823 490738 | info@re-dsgn.co.uk | www.re-dsgn.co.uk

**Disclaimer** Do not scale from drawings, all dimensions to be checked on site before commencement of any works and any discrepancies to be reported to the design team immediately.

> Proposed New Dwelling Date | July 2019 Southlands Drn By | TH Westonzoyland School Road

**Description |** Proposed Plans & Elevations

Bridgwater

**Scale** | 1:100 @ A1 **Drg No. |** DSGN0177\_P\_P02\_revB