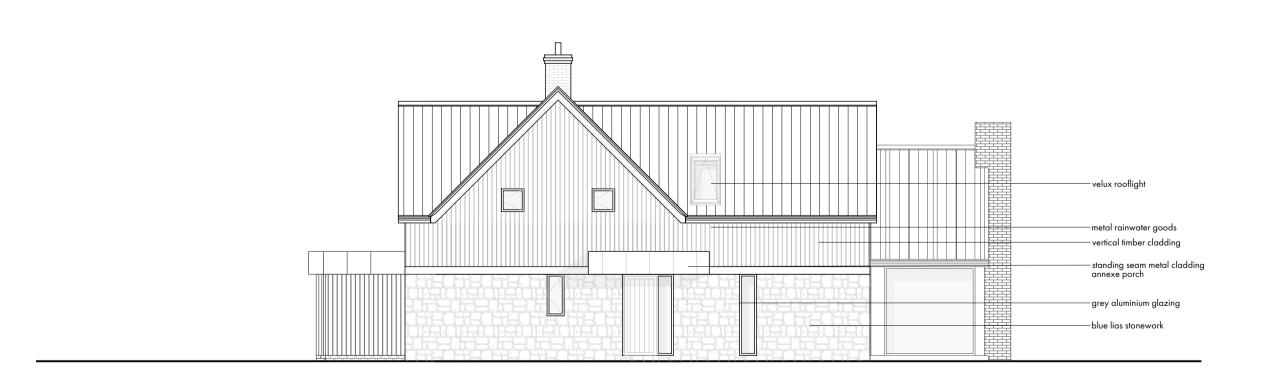

velux up-&-over rooflight—

recessed balcony –

standing seam metal cladding—

grey aluminium sliding door—

staffordshire blue brick plinth to dpc—

standing seam metal cladding—

**South-West Elevation** 

grey aluminium glazing system-