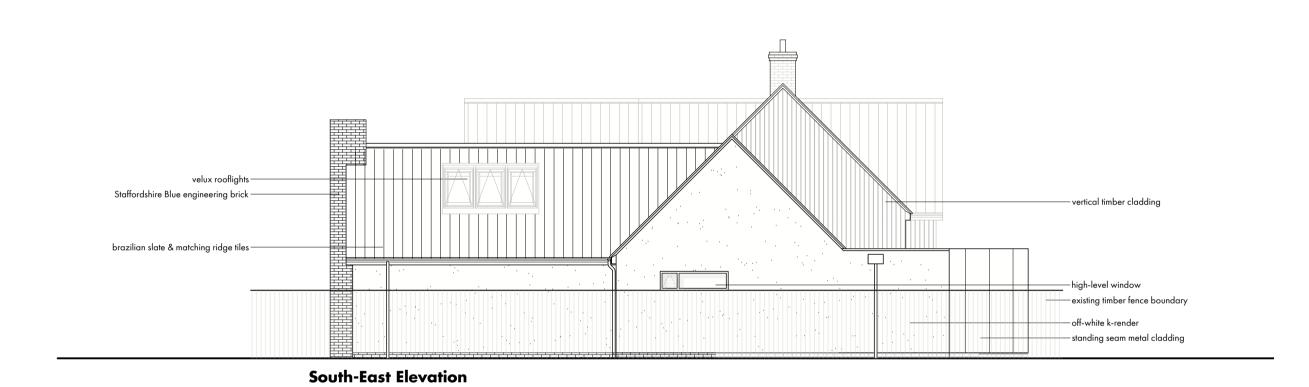

brazilian slate & matching ridge tiles –

**Blue Lias Stone** 

South-East Internal Elevation

**North-East Elevation** 

**North-West Internal Elevation** 

off-white k-render

<del>staffordshire blue brick</del>