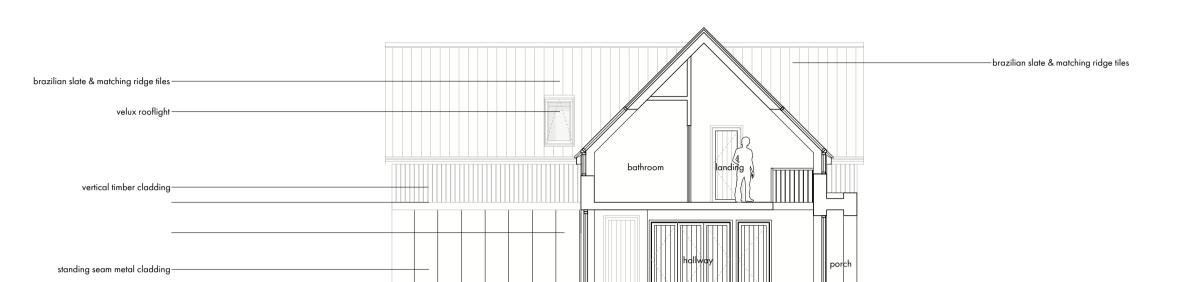

brazilian slate & matching ridge tiles –

**Blue Lias Stone** 

South-East Internal Elevation

**North-East Elevation** 

**North-West Internal Elevation** 

off-white k-render

<del>staffordshire blue brick</del>