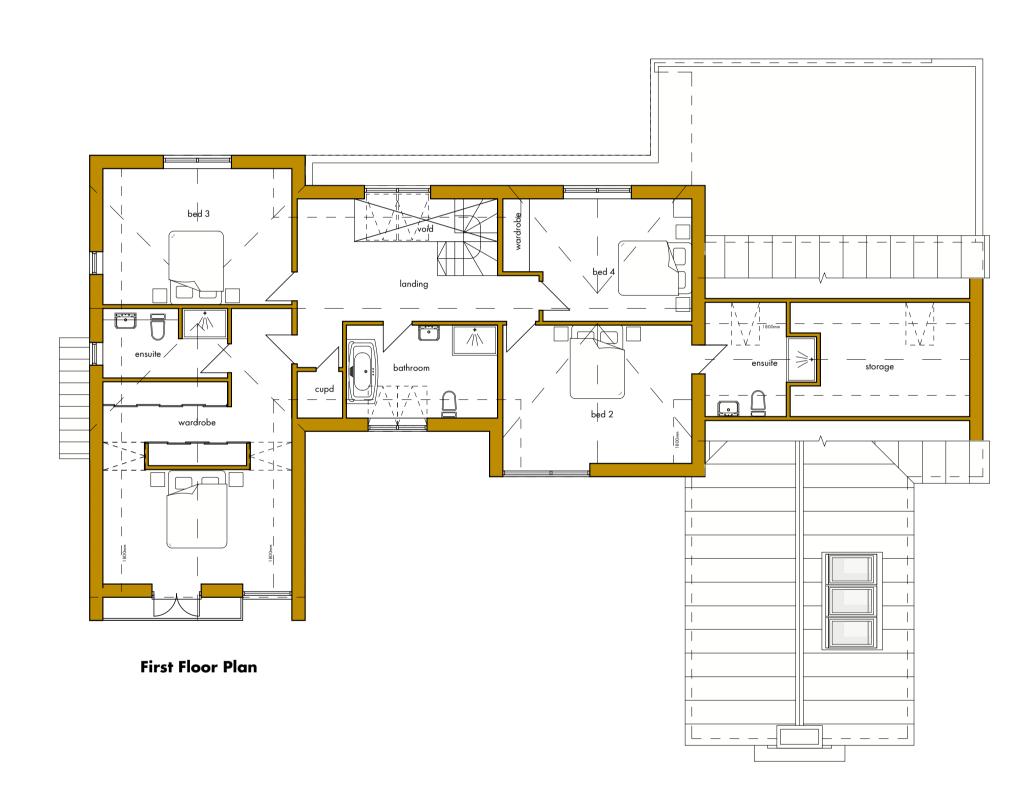

## Proposed Plans & Elevations 1:100

Woodhouse Farm Stoke St Gregory Somerset

01823 490738 | info@re-dsgn.co.uk | www.re-dsgn.co.uk

**Disclaimer** Do not scale from drawings, all dimensions to be checked on site before commencement of any works and any discrepancies to be reported to the design team immediately.

> Proposed New Dwelling Date | July 2019 Southlands Drn By | TH Westonzoyland School Road

**Description |** Proposed Plans & Elevations

Bridgwater

**Scale** | 1:100 @ A1 **Drg No. |** DSGN0177\_P\_P02\_revB