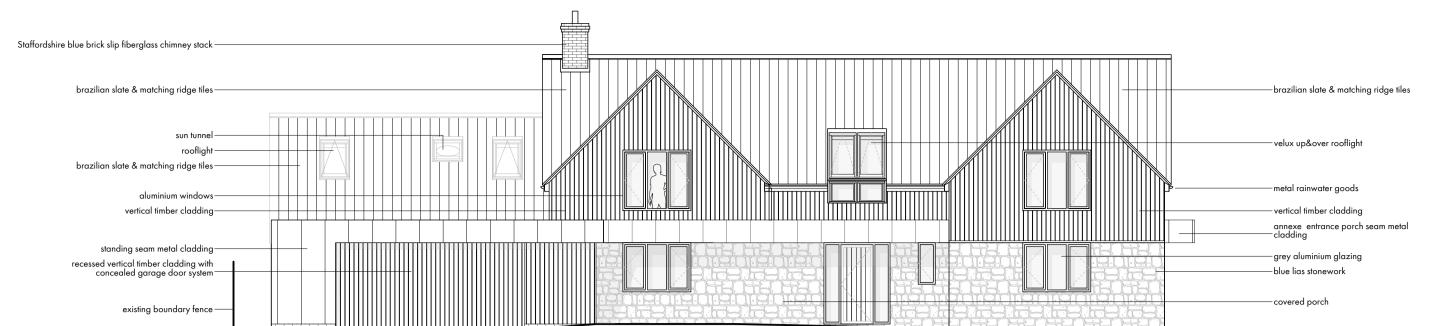

velux up-&-over rooflight—

recessed balcony –

standing seam metal cladding—

grey aluminium sliding door—

staffordshire blue brick plinth to dpc—

standing seam metal cladding—

**South-West Elevation** 

grey aluminium glazing system-

brazilian slate & matching ridge tiles –

**Blue Lias Stone** 

South-East Internal Elevation

**North-East Elevation** 

**North-West Internal Elevation** 

off-white k-render

<del>staffordshire blue brick</del>

**North-West Elevation** 

**Standing Seam Metal** 

**Vertical Cladding** 

**Slate Roof** 

**Aluminium Glazing** 