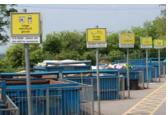

## **Recycling centres in Sedgemoor**

There are three recycling centres in Sedgemoor:

**Bridgwater** (Saltlands), Saltlands Avenue, Chilton Trinity, TA6 3JG (entrance off Western Way). For Sat Nav use TA6 3JS 01278 444877

Open - 8am-4pm 7 days a week. Closed on Christmas Day, Boxing Day and New Year's Day. See website for Bridgwater webcam.

Cheddar, Wedmore Road, Cheddar, BS27 3DT 01934 744916 Open - Mon 8am -7pm, Tue, Wed, Sat, 8am - 4pm, Sun 8am - 1pm. Closed Thursday and Friday. Closed Christmas Day, Boxing Day and New Year's Day.

**Highbridge**, Isleport Business Park, Bennett Road, Highbridge, TA9 4JS 01278 784419

Open - Mon 8am - 7pm, Thu, Fri, Sat 8am - 4pm, Sun 8am - 1pm. Closed Tuesday and Wednesday.

Closed Christmas Day, Boxing Day and New Year's Day.